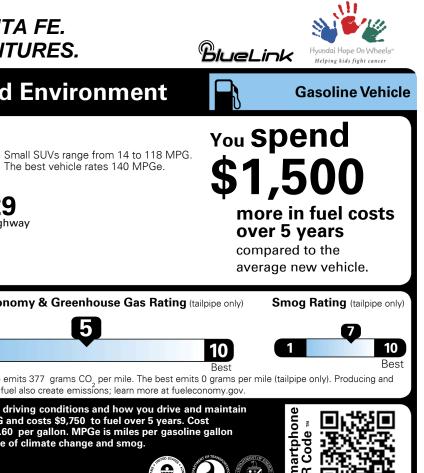

### NEXT-LEVEL 3-ROW SANTA FE. FOR NEXT-LEVEL ADVENTURES.

EP/ DO

Actu your estir equi

Manu

| <u>EPA</u><br>DOT                | Fuel                                                                                                                                                                                                                                                                                                                                                                                                                                                                                                                                                                                                                                                                                                                                                                                                                                                                                                                                                                                                                                                                                                                                                                                                                                                                                                                                                                                                                                                                                                                                                                                                                                                                                                                                                                                                                                                                                                                                                                                                                                                                                                                           | Eco                                    | nom                                  | iy and                                                                                  |
|----------------------------------|--------------------------------------------------------------------------------------------------------------------------------------------------------------------------------------------------------------------------------------------------------------------------------------------------------------------------------------------------------------------------------------------------------------------------------------------------------------------------------------------------------------------------------------------------------------------------------------------------------------------------------------------------------------------------------------------------------------------------------------------------------------------------------------------------------------------------------------------------------------------------------------------------------------------------------------------------------------------------------------------------------------------------------------------------------------------------------------------------------------------------------------------------------------------------------------------------------------------------------------------------------------------------------------------------------------------------------------------------------------------------------------------------------------------------------------------------------------------------------------------------------------------------------------------------------------------------------------------------------------------------------------------------------------------------------------------------------------------------------------------------------------------------------------------------------------------------------------------------------------------------------------------------------------------------------------------------------------------------------------------------------------------------------------------------------------------------------------------------------------------------------|----------------------------------------|--------------------------------------|-----------------------------------------------------------------------------------------|
|                                  | 2<br>combined                                                                                                                                                                                                                                                                                                                                                                                                                                                                                                                                                                                                                                                                                                                                                                                                                                                                                                                                                                                                                                                                                                                                                                                                                                                                                                                                                                                                                                                                                                                                                                                                                                                                                                                                                                                                                                                                                                                                                                                                                                                                                                                  | d city/hwy                             | M<br>2(<br>city                      | hig                                                                                     |
| \$                               | ual fuel<br><b>2,2</b>                                                                                                                                                                                                                                                                                                                                                                                                                                                                                                                                                                                                                                                                                                                                                                                                                                                                                                                                                                                                                                                                                                                                                                                                                                                                                                                                                                                                                                                                                                                                                                                                                                                                                                                                                                                                                                                                                                                                                                                                                                                                                                         | 25                                     | 0                                    | Fuel Eco<br>This vehicle<br>distributing                                                |
| your veh<br>estimate<br>equivale | nicle. The average of the second seco | verage new<br>d on 15,000<br>emissions | vehicle g<br>miles per<br>are a sign | s, including<br>ets 28 MPG<br>year at \$ 3.<br>ificant cause<br><b>GOV</b><br>compare v |
|                                  |                                                                                                                                                                                                                                                                                                                                                                                                                                                                                                                                                                                                                                                                                                                                                                                                                                                                                                                                                                                                                                                                                                                                                                                                                                                                                                                                                                                                                                                                                                                                                                                                                                                                                                                                                                                                                                                                                                                                                                                                                                                                                                                                |                                        |                                      |                                                                                         |
| state and<br>This labe           | d local taxe<br>el has beer                                                                                                                                                                                                                                                                                                                                                                                                                                                                                                                                                                                                                                                                                                                                                                                                                                                                                                                                                                                                                                                                                                                                                                                                                                                                                                                                                                                                                                                                                                                                                                                                                                                                                                                                                                                                                                                                                                                                                                                                                                                                                                    | es and dea<br>n affixed to             | ler install<br>this vehi             | ncludes ma<br>ed options<br>cle by Hyur<br>n prior to de                                |
|                                  | MAJO                                                                                                                                                                                                                                                                                                                                                                                                                                                                                                                                                                                                                                                                                                                                                                                                                                                                                                                                                                                                                                                                                                                                                                                                                                                                                                                                                                                                                                                                                                                                                                                                                                                                                                                                                                                                                                                                                                                                                                                                                                                                                                                           | DR SOL                                 | U                                    | PARTS<br>FOR V<br>.S./CAN<br>OF FO                                                      |
|                                  | Note                                                                                                                                                                                                                                                                                                                                                                                                                                                                                                                                                                                                                                                                                                                                                                                                                                                                                                                                                                                                                                                                                                                                                                                                                                                                                                                                                                                                                                                                                                                                                                                                                                                                                                                                                                                                                                                                                                                                                                                                                                                                                                                           |                                        | FC<br>NAL A                          | IS NOT INCLUE<br>OR THIS<br>SSEME<br>INTRY (                                            |
|                                  |                                                                                                                                                                                                                                                                                                                                                                                                                                                                                                                                                                                                                                                                                                                                                                                                                                                                                                                                                                                                                                                                                                                                                                                                                                                                                                                                                                                                                                                                                                                                                                                                                                                                                                                                                                                                                                                                                                                                                                                                                                                                                                                                |                                        |                                      | TRAN                                                                                    |
|                                  | 1                                                                                                                                                                                                                                                                                                                                                                                                                                                                                                                                                                                                                                                                                                                                                                                                                                                                                                                                                                                                                                                                                                                                                                                                                                                                                                                                                                                                                                                                                                                                                                                                                                                                                                                                                                                                                                                                                                                                                                                                                                                                                                                              |                                        | A                                    |                                                                                         |
|                                  |                                                                                                                                                                                                                                                                                                                                                                                                                                                                                                                                                                                                                                                                                                                                                                                                                                                                                                                                                                                                                                                                                                                                                                                                                                                                                                                                                                                                                                                                                                                                                                                                                                                                                                                                                                                                                                                                                                                                                                                                                                                                                                                                |                                        |                                      |                                                                                         |